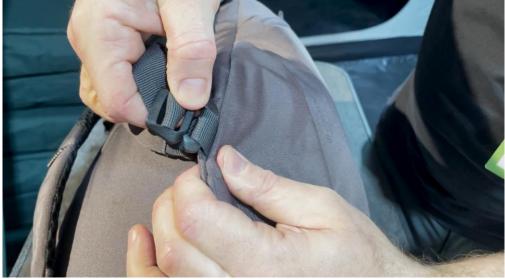

Step 7: Pull the strap into the safety lock/keeper to secure it

Step 8: Place the hook into the loop and test its tightness

Step 9: Finish the second strap in a same way.