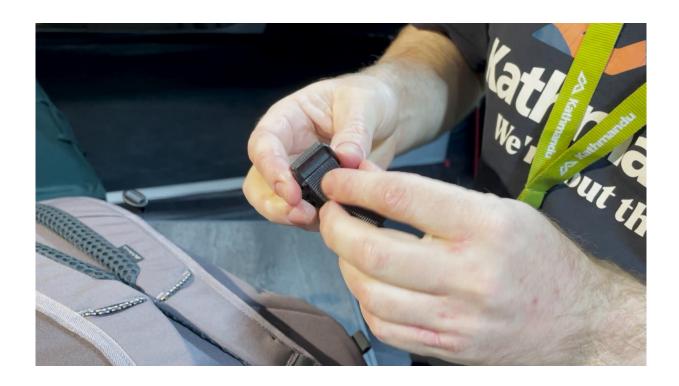

Step 5: Make sure the hook is going from top to bottom inside the loop

Step 6: Pull the strap through the hook from the inside to the outside, starting with the bottom entry, then continue to top entry