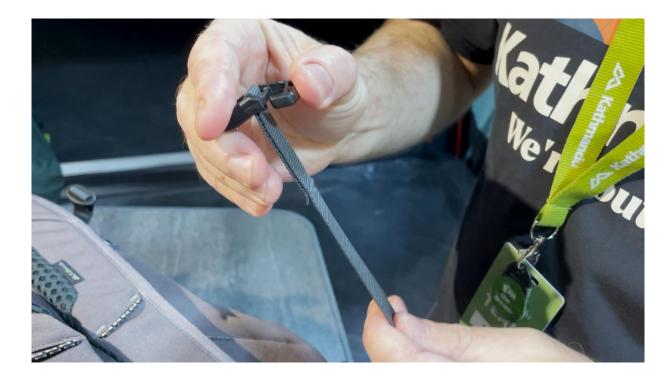

Step 7: Pull the strap into the safety lock/keeper to secure it

Step 8: Place the hook into the loop and test its tightness

Step 9: Finish the second strap in a same way.