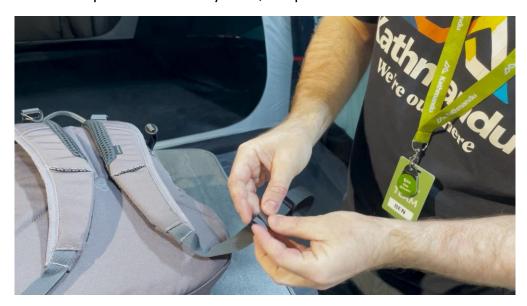

Step 5: Make sure the hook is going from top to bottom inside the loop

Step 6: Pull the strap through the hook from the inside to the outside, starting with the bottom entry, then continue to top entry

Step 7: Pull the strap into the safety lock/keeper to secure it

Step 8: Place the hook into the loop and test its tightness

Step 9: Finish the second strap in a same way.