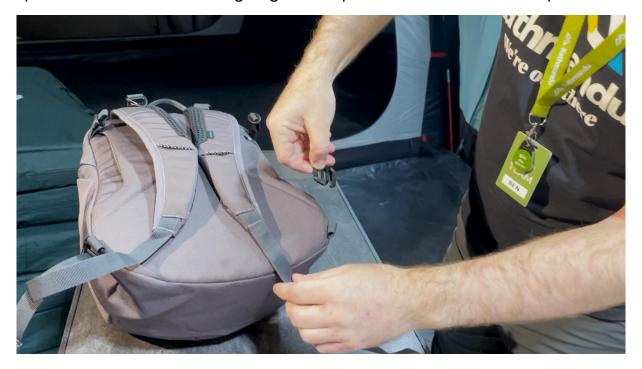

## How to fix your Gluon Beyond Pack

Step 1: Detach the hook from the pack loop

Step 2: Release the strap from the strap that holds the hook

Step 3: Release the strap from the hook

Step 4: Take one of the two hooks that have been delivered by Kathmandu

Step 5: Make sure the hook is going from top to bottom inside the loop

Step 6: Pull the strap through the hook from the inside to the outside, starting with the bottom entry, then continue to top entry