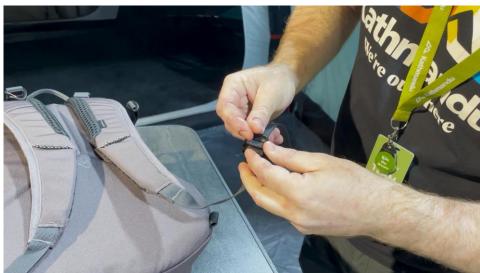

Step 7: Pull the strap into the safety lock/keeper to secure it

Step 8: Place the hook into the loop and test its tightness

Step 9: Finish the second strap in a same way.