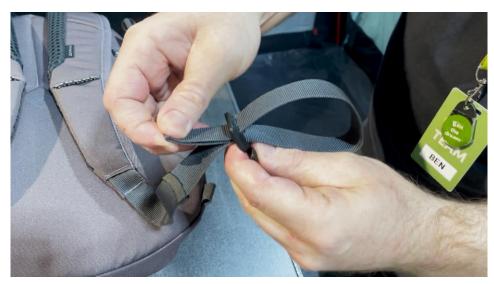

## How to fix your Gluon Beyond Pack

Step 1: Detach the hook from the pack loop

Step 2: Release the strap from the strap that holds the hook

Step 3: Release the strap from the hook

Step 4: Take one of the two hooks that have been delivered by Kathmandu

Step 5: Make sure the hook is going from top to bottom inside the loop

Step 6: Pull the strap through the hook from the inside to the outside, starting with the bottom entry, then continue to top entry