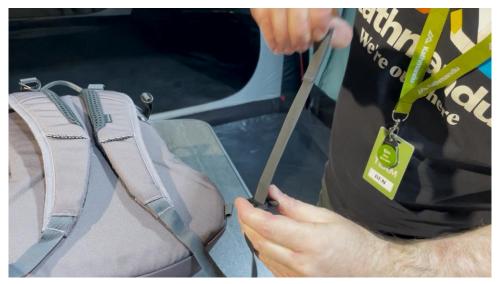

Step 5: Make sure the hook is going from top to bottom inside the loop

Step 6: Pull the strap through the hook from the inside to the outside, starting with the bottom entry, then continue to top entry

Step 7: Pull the strap into the safety lock/keeper to secure it

Step 8: Place the hook into the loop and test its tightness

Step 9: Finish the second strap in a same way.