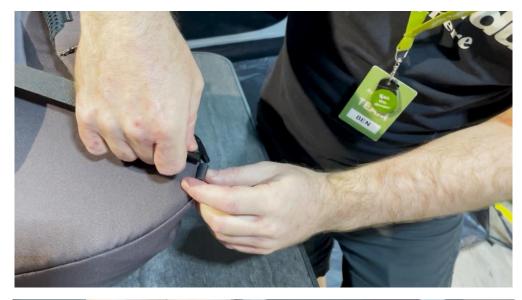

Step 7: Pull the strap into the safety lock/keeper to secure it

Step 8: Place the hook into the loop and test its tightness

Step 9: Finish the second strap in a same way.