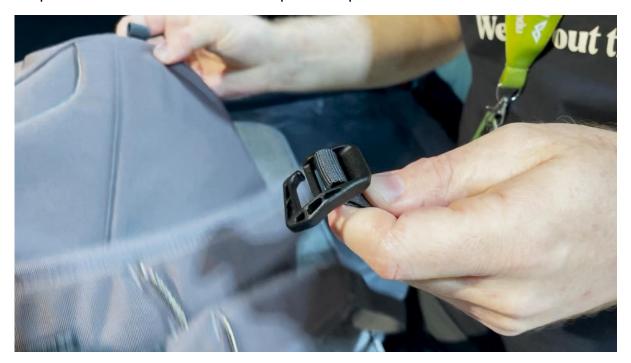

## How to fix your Gluon Beyond Pack

Step 1: Detach the hook from the pack loop

Step 2: Release the strap from the strap that holds the hook

Step 3: Release the strap from the hook

Step 4: Take one of the two hooks that have been delivered by Kathmandu