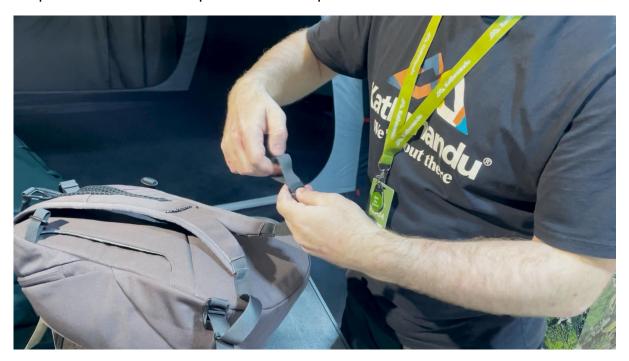

## How to fix your Gluon Beyond Pack

Step 1: Detach the hook from the pack loop

Step 2: Release the strap from the strap that holds the hook

Step 3: Release the strap from the hook

Step 4: Take one of the two hooks that have been delivered by Kathmandu